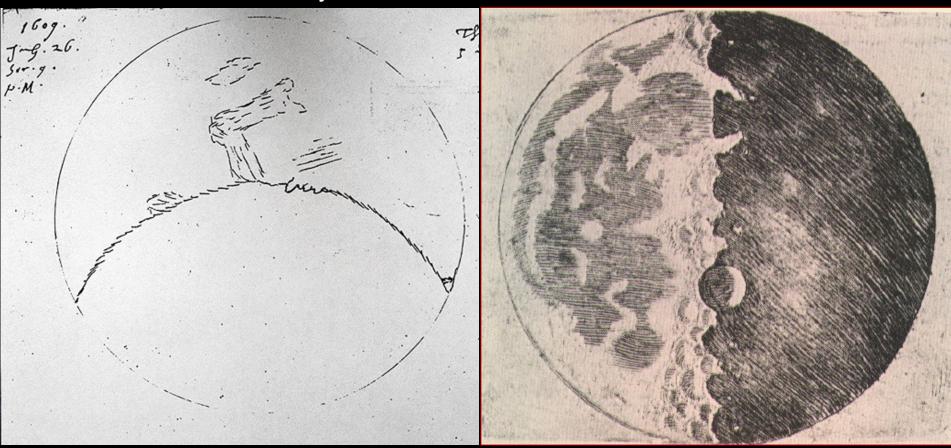

## Dr. Tyler Nordgren Space Art Travel Bureau

Thomas Harriot – July 26, 1609

#### Galileo Galilei - Nov 30, 1609