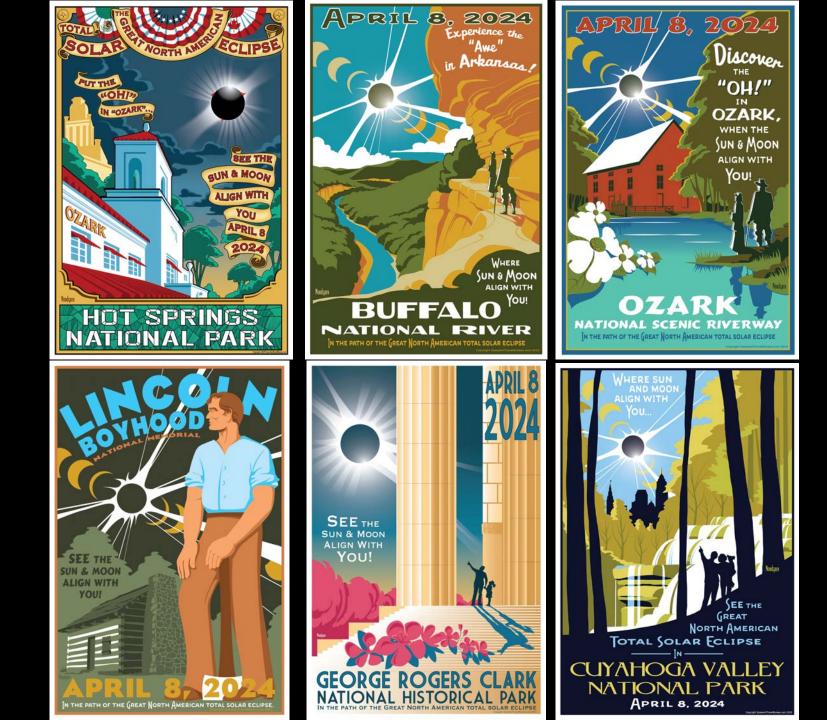

# Eclipse Outreach and Promotion Through Art Travel Art to Inspire and Inform

## Dr. Tyler Nordgren Space Art Travel Bureau

Thomas Harriot – July 26, 1609