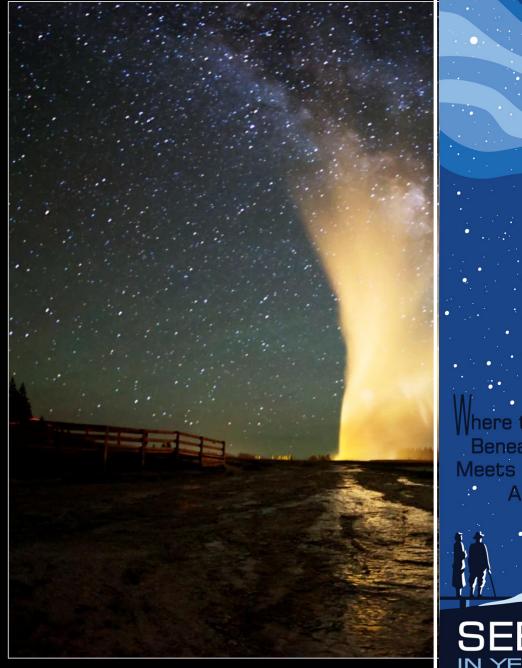

#### Works Progress Administration (1938)

SEE THE MILKY WAY IN YELLOWSTONE NATIONAL PARK

www.MrEclipse.com

@2006 F. Espenak