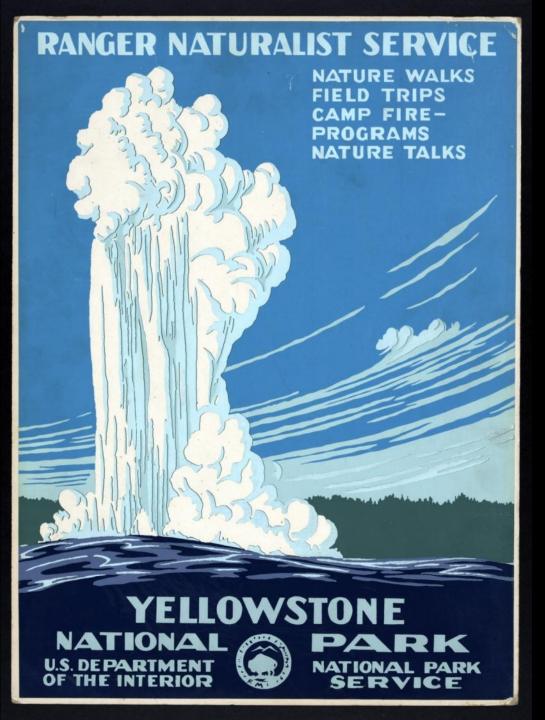

#### Thomas Moran(1871) – The Grand Canyon of the Yellowstone

Yellowstone National Park founded 1872