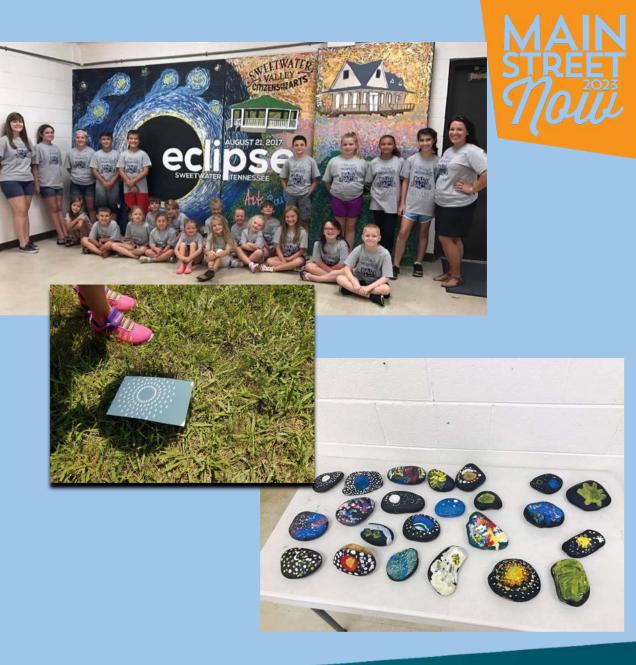

## **Pro Tips: Kids**

- Safety
- School traffic
- Educational opportunities
  - Art Mural
  - Library pinhole projector project
  - Space Shuttle
  - Moon Rocks